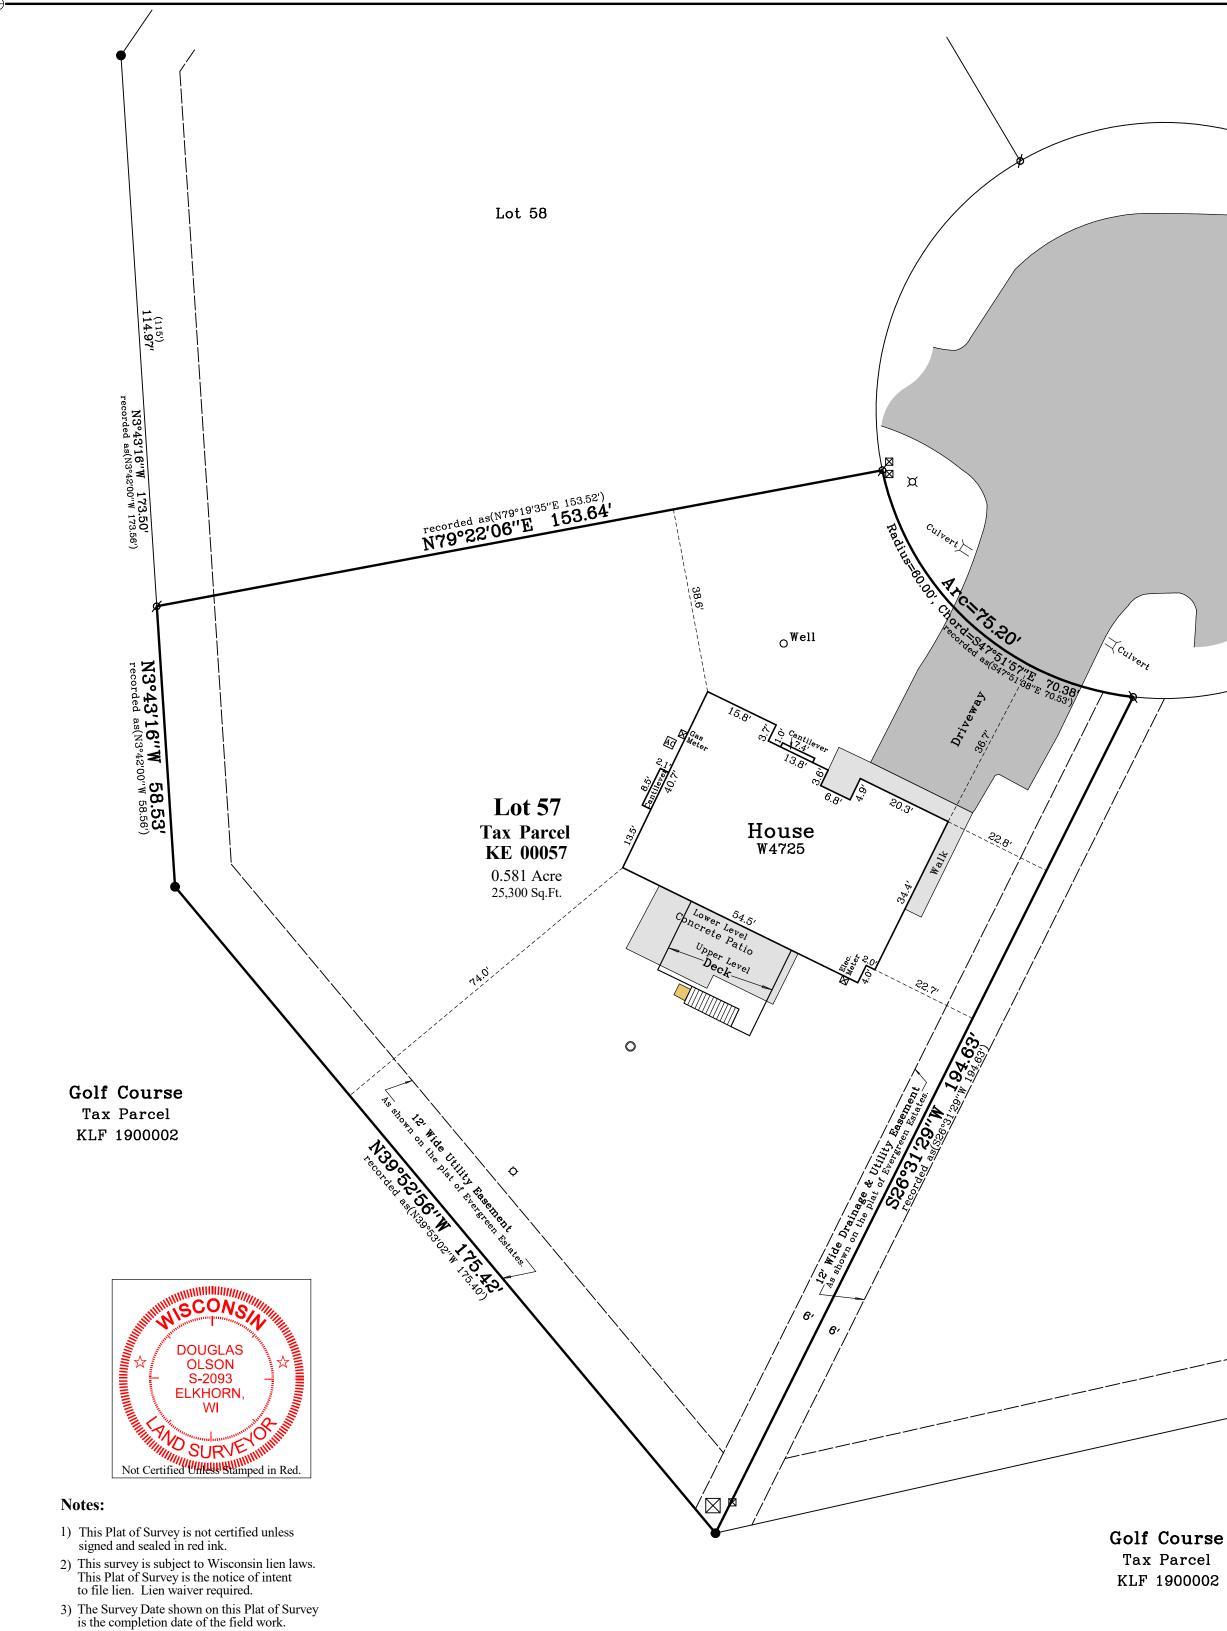

## **Plat of Survey**

Court (66 Wide

pine

of

## Lot 57 of Evergreen Estates,

a subdivision located in the Northwest 1/4 of the Northwest 1/4 of Section 19, Town 3 North, Range 17 East, Town of LaFayette, Walworth County, Wisconsin.

## Surveyed for: Keefe Real Estate, Inc.

751 Geneva Parkway Lake Geneva, Wisconsin. 53147

Bearings referenced to the East line of Lot 57, recorded as N26°31'29"E on the plat of Evergreen Estates.

Copyright ©2021 by Olson Land Surveying, LLC.

I hereby certify that I have surveyed the above described property in compliance with Chapter A-E 7 of the Wisconsin Administrative Code and that the map hereon is correct to the best of my professional knowledge and belief and shows the size and location of the property, its exterior boundaries, the location and dimensions of all visible structures thereon, boundary fences, apparent easements and roadways and visible encroachments, if any.